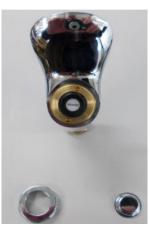

## WBUB-L Bubbler - Changing the cartridge & setting the flow

For support please phone our technical support team on 0800 787 342

Fig. 1 WBUB-L (With push button removed)

Fig. 2 WBUB-L (All parts)

If the fountain has vandal shrouds, you need to undo the locking nut (inside the fountain) that holds the bubbler in place.