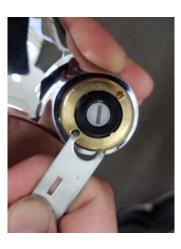

#### Step two

Unwind the brass holding nut using a pronged tool or circlip pliers and turn anti clockwise. Remove the cartridge.

### Step four

Adjust the white cetre-piece to suit required flow.