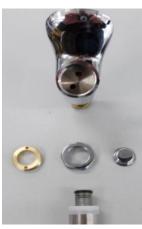

## WBUB-L Bubbler - Changing the cartridge & setting the flow

For support please phone our technical support team on 0800 787 342

Fig. 1 WBUB-L (With push button removed)

Fig. 2 WBUB-L (All parts)

If the fountain has vandal shrouds, you need to undo the locking nut (inside the fountain) that holds the bubbler in place.