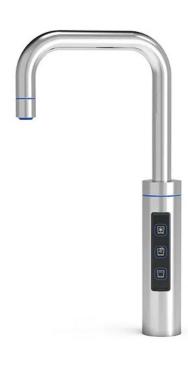

## Sparkling, Chilled & Ambient Water on Tap

This system gives you the luxury of filtered sparkling or still water, right in the heart of your home, restaurant, cafe or business. A simple touch on the stylish LED panel will give you filtered sparkling or still water, chilled to perfection. With sleek lines, elegant styling and the luxury of sparkling water on tap, it is the perfect finishing touch to your kitchen or entertaining area. With the option of a chrome or matt black finish.

## Specifications:

- Your choice of sparkling, chilled and filtered water, direct from the tap.
- Compact underbench water purifier.
- Soft touch LED panel.
- Easy to change, 1 micron water filter.
- Chills water to 2-10 degrees celcius.
- Capacity: 100 glasses per hour.
- Maximum Power Consumption: Direct chill system 100W.