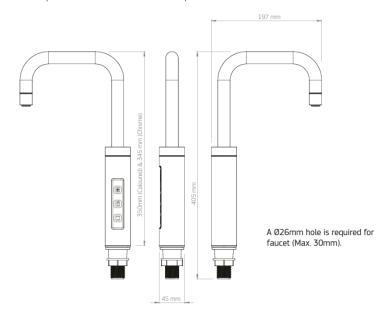

## Installation Requirements:

- Water Connection: 1/2" BSP
- Power requirements: Standard 10amp power outlet (earth leakage protected)
- Max. recommended inlet pressure: 500 kPa
- Required hole for the tap: 26 mm