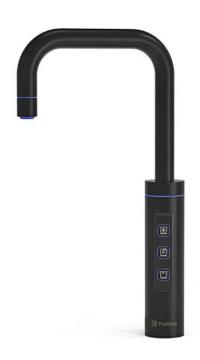

## Sparkling, Chilled & Ambient Water on Tap

This system gives you the luxury of filtered sparkling or still water, right in the heart of your home, restaurant, cafe or business. A simple touch on the stylish LED panel will give you filtered sparkling or still water, chilled to perfection. With sleek lines, elegant styling and the luxury of sparkling water on tap, it is the perfect finishing touch to your kitchen or entertaining area. With the option of a chrome or matt black finish.

## Specifications:

- Your choice of sparkling, chilled and filtered water, direct from the tap.
- Compact underbench water purifier.
- Soft touch LED panel.
- Easy to change, 1 micron water filter.
- Chills water to 2-10 degrees celcius.
- Capacity: 100 glasses per hour.
- Maximum Power Consumption: Direct chill system 100W.