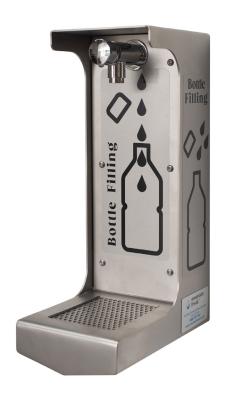

## Ideal for schools, gyms and sporting venues.

**Mount Evans Product Information** 

Wall mounted, fully drained bottle filling drinking fountain. The Mount Evans drinking fountain can be installed at any height to cater for a range of ages and locations. Perfect for schools, gyms and sporting venues where refilling a drink bottle is a must!

- Wall mounted
- Stainless steel
- Water filter fitted as standard
- Robust bottle filling tap
- Push button activated
- Suitable for 1.5 litre drink bottles
- Fully drained
- Vandal resistant construction
- Personalised school or company wraps

## **Dimensions:**

Height 474mm, Depth 280mm, Width 165mm