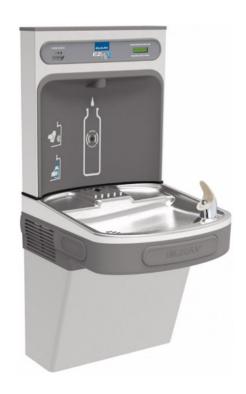

## Highly-efficient, sleek fountain, providing chilled water on-tap.

**Elkay Drinking Fountain Product Information** 

The Elkay EZH20 drinking fountain utilises touch-less technology to provide users with chilled water to drink and fill water bottles. The wall-mounted design makes the fountain perfect for a number of uses including gyms, recreation centres, and other indoor settings, while providing flexibility in height installations. The exclusive green ticker screen will inform users of the number of water bottles saved from landfill by refilling their water bottles.

- Hands-free and sensor operated
- Wall-mounted
- Stainless steel construction
- Drinking bubbler and bottle filler
- Water filter fitted as standard
- Indoor use only
- Chilling capacity of 30 litres per hour
- Capacity: Up to 120 persons
- Power Supply: 10 amp x2
- Laminar flow provides clean fill with minimal splash
- Internally drained
- "Bottles Saved" screen on drinking fountain
- Vandal resistant

## **Dimensions:**

Height 992mm, Width 483mm, Depth 467mm